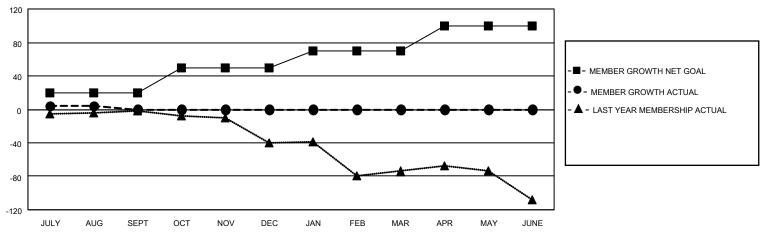

#### GOALS AND ACTUAL MEMBERS CUMULATIVE

| DROPPED CLUBS: 0 |    | 7 CLUBS OF 32 ADDED 1 OR<br>MORE NEW MEMBERS | GENDER DISTRIBUTION                 |              |  |
|------------------|----|----------------------------------------------|-------------------------------------|--------------|--|
|                  |    | MORE NEW MEMBERS                             | MALE                                | 785 (63.26%) |  |
|                  |    |                                              | FEMALE 456 (36.74%)                 |              |  |
| DROPPED MEMBERS  |    |                                              | NON BINARY                          | 0 (0.00%)    |  |
|                  |    |                                              | PREFER NOT TO ANSWER 0 (0.00%)      |              |  |
| DECEASED         | 6  |                                              |                                     |              |  |
| CLUB CANCELLED   | 0  | CLICK HERE FOR CUMULATIVE                    | TOTAL FAMILY UNIT MEMBERS           | 206          |  |
| OTHER            | 11 | MEMBERSHIP DATA                              |                                     |              |  |
| TOTAL 17         |    |                                              | FAMILY MEMBERS PAYING HALF DUES 106 |              |  |
|                  |    |                                              |                                     |              |  |